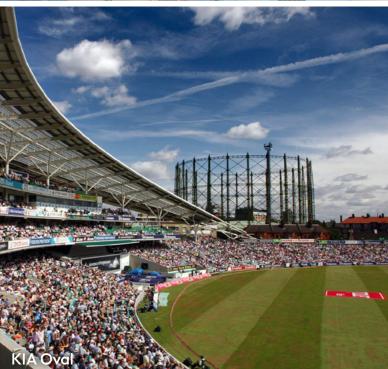

4

|                                  | xion            | rype          | otion     | ×′e    | .(    | om ,  | 100U.         | .<    | e <sup>t</sup> Exhibi |
|----------------------------------|-----------------|---------------|-----------|--------|-------|-------|---------------|-------|-----------------------|
| London                           | Location        | Venue Hype    | Reception | Thedre | Class | Board | Dinner Dinner | cabat | Exhib                 |
| 01. Allianz Stadium              | Twickenham      | Stadium       | 3,000     | 1,076  | 407   | 60    | 1,020         | 512   | 1,063                 |
| 02. Brentford FC                 | Hounslow        | Stadium       | 900       | 450    | 180   | 82    | 180           | 250   | -                     |
| 03. CentrEd at Excel             | Docklands       | Conference    | 400       | 400    | 145   | 70    | 230           | 184   | 362                   |
| 04. Churchill War Rooms          | Westminster     | Cultural      | 350       | 120    | 54    | 50    | 120           | 70    | 131                   |
| 05. Excel London                 | Docklands       | Exhibition    | 20,000    | 20,000 | 594   | 60    | 2,700         | 640   | 2,000                 |
| 06. Harlequins, Twickenham Stoop | Twickenham      | Stadium       | 1,000     | 300    | 160   | 26    | 500           | 160   | 1,114                 |
| 07. HMS Belfast                  | London Bridge   | Cultural      | 350       | 110    | -     | 28    | 144           | 70    | 151                   |
| 08. Imperial War Museum London   | London Waterloo | Museum        | 400       | 150    | -     | 30    | 220           | 42    | 151                   |
| 09. Indigo at The O2             | Greenwich       | Entertainment | 1,500     | 1,617  | -     | -     | 540           | 360   | 600                   |
| 10. Kia Oval                     | Oval            | Stadium       | 900       | 700    | 300   | 100   | 500           | 450   | 1,549                 |
| 11. National Theatre             | Waterloo        | Entertainment | 200       | 120    | -     | 20    | 100           | 80    | -                     |
| 12. O2 Arena                     | Greenwich       | Arena         | 3,000     | 16,000 | -     | -     | 2,000         | 1,000 | 1,800                 |
| 13. QEII Centre                  | Westminster     | Conference    | 1,200     | 1,300  | 600   | 100   | 930           | 497   | 2,821                 |
| 14. Riverside East               | Stratford       | Entertainment | 1,000     | 200    | -     | -     | 500           | 96    | -                     |
| 15. Sandown Park Racecourse      | Surrey          | Racecourse    | 1,500     | 800    | 500   | 100   | 1,000         | 504   | 2,740                 |
| 16. Tottenham Hotspur            | Tottenham       | Stadium       | 3,500     | 800    | 400   | 100   | 500           | 400   | 3,000                 |