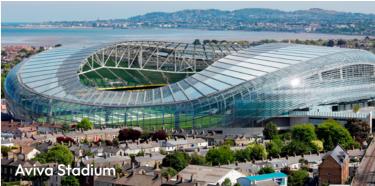

#### Ireland

| 01. Aviva Stadium | Dublin | Stadium | 1,200 | 530 | 100 | 46 | 400 | 320 | 909 |
|-------------------|--------|---------|-------|-----|-----|----|-----|-----|-----|

We also have a number of London's most iconic venues available for dry hire through our partners Payne & Gunter: