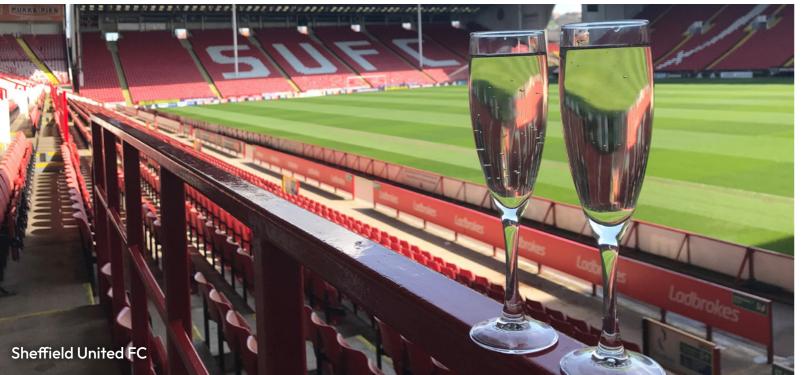

#### North

| O1. Aintree Racecourse              | Liverpool        | Racecourse | 600   | 600   | 180 | 60  | 500   | 360 | 3,700 |
|-------------------------------------|------------------|------------|-------|-------|-----|-----|-------|-----|-------|
| 02. Burnley Football Club           | Burnley          | Stadium    | -     | 250   | -   | 30  | 250   | 128 | 550   |
| 03. Carlisle Racecourse             | Carlisle         | Racecourse | 600   | 470   | 120 | 50  | 220   | 180 | 384   |
| 04. Haydock Park Racecourse         | Merseyside       | Racecourse | 500   | 500   | 100 | 60  | 500   | 350 | 658   |
| 05. Imperial War Museum North       | North Manchester | Museum     | 500   | 220   | 100 | 34  | 300   | 80  | 120   |
| 06. Market Rasen Racecourse         | Lincolnshire     | Racecourse | 300   | 250   | 200 | 80  | 250   | 200 | 567   |
| 07. Northumbria University          | Northumbria      | Academic   | 250   | 3,000 | 80  | 68  | 130   | 130 | 2,220 |
| 08. Royal Armouries & New Dock Hall | Leeds            | Museum     | 1,500 | 1,000 | -   | 40  | 1,100 | 750 | 1,539 |
| 09. Sheffield United Football Club  | Sheffield        | Stadium    | 450   | 450   | 130 | 120 | 360   | 300 | 480   |