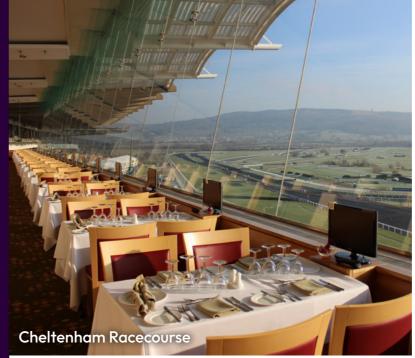

#### Midlands

| 01. Cheltenham Racecourse | Cheltenham       | Racecourse  | 3,000 | 2,250 | 600 | 30  | 1,100 | 656 | 2,600 |
|---------------------------|------------------|-------------|-------|-------|-----|-----|-------|-----|-------|
| 02. Eastwood Hall         | Nottinghamshire  | Residential | 340   | 400   | 160 | 30  | 300   | 240 | 324   |
| 03. Edgbaston             | Birmingham       | Stadium     | 800   | 800   | 300 | 100 | 660   | 520 | 1,050 |
| 04. Kents Hill Park       | Milton Keynes    | Residential | 600   | 600   | 240 | 72  | 140   | 320 | 488   |
| 05. Leicester Tigers      | Leicestershire   | Stadium     | 1,000 | 800   | 600 | 50  | 800   | 600 | 870   |
| 06. Molineux Stadium      | Wolverhampton    | Stadium     | 500   | 300   | 160 | 60  | 260   | 200 | 1,120 |
| 07. Northampton Saints    | Northamptonshire | Stadium     | 2,000 | 600   | 120 | 64  | 400   | 250 | 548   |
| 08. Nottingham Racecourse | Nottinghamshire  | Racecourse  | 200   | 150   | 80  | 50  | 120   | 100 | 198   |
| 09. RAF Museum Midlands   | Shropshire       | Museum      | 1,000 | 400   | -   | 22  | 400   | 150 | 400   |
| 10. Sedgebrook Hall       | Northamptonshire | Residential | 200   | 200   | 48  | 40  | 120   | 100 | 170   |
| 11. Twycross Zoo          | Warwickshire     | Zoo         | 180   | 90    | 40  | 28  | 180   | 80  | -     |
| 12. Warwick Racecourse    | Warwickshire     | Racecourse  | 140   | 150   | 150 | 50  | 110   | 110 | 348   |
| 13. Villa Park            | Birmingham       | Stadium     | 700   | 700   | 110 | 30  | 604   | 460 | 929   |
| 14. Yarnfield Park        | Staffordshire    | Residential | 250   | 450   | 80  | 40  | 280   | 224 | 397   |