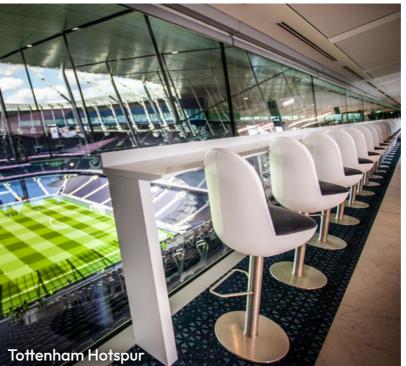

4

|                                  | xion            | rype          | otion     | ×′e    | .(    | om ,  | 100U.         | .<    | e <sup>t</sup> Exhibi |
|----------------------------------|-----------------|---------------|-----------|--------|-------|-------|---------------|-------|-----------------------|
| London                           | Location        | Venue Hype    | Reception | Thedre | Class | Board | Dinner Dinner | cabat | Exhib                 |
| 01. Allianz Stadium              | Twickenham      | Stadium       | 3,000     | 1,076  | 407   | 60    | 1,020         | 512   | 1,063                 |
| 02. Brentford FC                 | Hounslow        | Stadium       | 900       | 450    | 180   | 82    | 180           | 250   | -                     |
| 03. CentrEd at Excel             | Docklands       | Conference    | 400       | 400    | 145   | 70    | 230           | 184   | 362                   |
| 04. Churchill War Rooms          | Westminster     | Cultural      | 350       | 120    | 54    | 50    | 120           | 70    | 131                   |
| 05. Excel London                 | Docklands       | Exhibition    | 20,000    | 20,000 | 594   | 60    | 2,700         | 640   | 2,000                 |
| 06. Harlequins, Twickenham Stoop | Twickenham      | Stadium       | 1,000     | 300    | 160   | 26    | 500           | 160   | 1,114                 |
| 07. HMS Belfast                  | London Bridge   | Cultural      | 350       | 110    | -     | 28    | 144           | 70    | 151                   |
| 08. Imperial War Museum London   | London Waterloo | Museum        | 400       | 150    | -     | 30    | 220           | 42    | 151                   |
| 09. Indigo at The O2             | Greenwich       | Entertainment | 1,500     | 1,617  | -     | -     | 540           | 360   | 600                   |
| 10. Kia Oval                     | Oval            | Stadium       | 900       | 700    | 300   | 100   | 500           | 450   | 1,549                 |
| 11. National Theatre             | Waterloo        | Entertainment | 200       | 120    | -     | 20    | 100           | 80    | -                     |
| 12. O2 Arena                     | Greenwich       | Arena         | 3,000     | 16,000 | -     | -     | 2,000         | 1,000 | 1,800                 |
| 13. QEII Centre                  | Westminster     | Conference    | 1,200     | 1,300  | 600   | 100   | 930           | 497   | 2,821                 |
| 14. Riverside East               | Stratford       | Entertainment | 1,000     | 200    | -     | -     | 500           | 96    | -                     |
| 15. Sandown Park Racecourse      | Surrey          | Racecourse    | 1,500     | 800    | 500   | 100   | 1,000         | 504   | 2,740                 |
| 16. Tottenham Hotspur            | Tottenham       | Stadium       | 3,500     | 800    | 400   | 100   | 500           | 400   | 3,000                 |