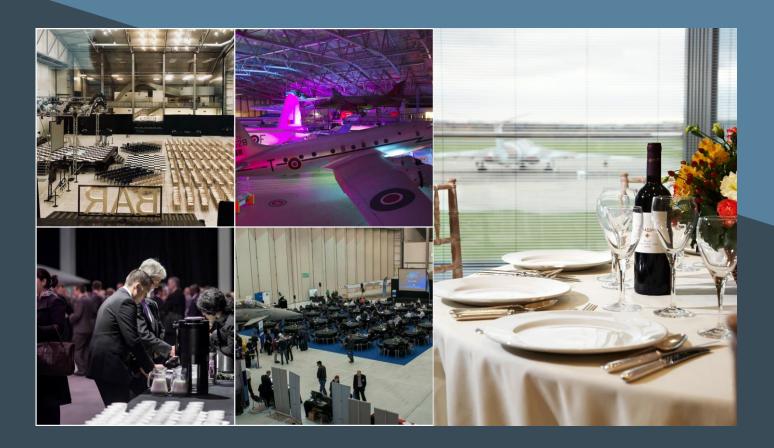

Dazzle your guests with the impressive surroundings at IWM Duxford. Suitable for up to 1,000 evening guests, this special and spacious venue provides the perfect combination of stunning scenery, historical intrigue and excellent customer service, with food and drinks packages to suit every budget.

Our Workshop Restaurant can be transformed into an impressive events space, ready for your guests to tuck into their freshly BBQed dinner! We also have our Conference Centre, Airspace Hangar and 4 additional hangers which are unique and memorable venues to host your events.