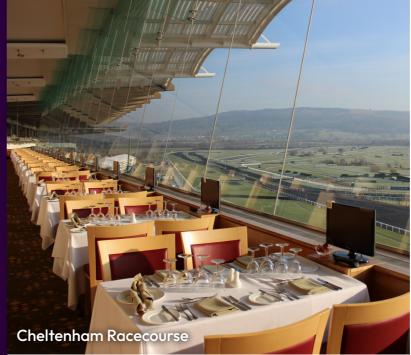

#### Midlands

| rinararias                       |                  |             |       |       |     |     |       |     |       |
|----------------------------------|------------------|-------------|-------|-------|-----|-----|-------|-----|-------|
| 01. Cheltenham Racecourse        | Cheltenham       | Racecourse  | 3,000 | 2,250 | 600 | 30  | 1,100 | 656 | 2,600 |
| O2. Eastwood Hall                | Nottinghamshire  | Residential | 340   | 400   | 160 | 30  | 300   | 240 | 324   |
| 03. Edgbaston                    | Birmingham       | Stadium     | 800   | 800   | 300 | 100 | 660   | 520 | 1,050 |
| 04. Kents Hill Park              | Milton Keynes    | Residential | 600   | 600   | 240 | 72  | 140   | 320 | 488   |
| 05. Leicester City Football Club | Leicestershire   | Stadium     | 650   | 650   | 250 | 72  | 620   | 450 | 1,000 |
| 06. Leicester Tigers             | Leicestershire   | Stadium     | 1,000 | 800   | 600 | 50  | 800   | 600 | 870   |
| 07. Molineux Stadium             | Wolverhampton    | Stadium     | 500   | 300   | 160 | 60  | 260   | 200 | 1,120 |
| 08. Northampton Saints           | Northamptonshire | Stadium     | 2,000 | 600   | 120 | 64  | 400   | 250 | 548   |
| 09. Nottingham Forest            | Nottinghamshire  | Stadium     | 350   | 250   | 160 | 60  | 300   | 110 | 1,380 |
| 10. Nottingham Racecourse        | Nottinghamshire  | Racecourse  | 200   | 150   | 80  | 50  | 120   | 100 | 198   |
| 11. RAF Museum Midlands          | Shropshire       | Museum      | 1,000 | 400   | -   | 22  | 400   | 150 | 400   |
| 12. Sedgebrook Hall              | Northamptonshire | Residential | 200   | 200   | 48  | 40  | 120   | 100 | 170   |
| 13. Twycross Zoo                 | Warwickshire     | Zoo         | 180   | 90    | 40  | 28  | 180   | 80  | -     |
| 14. Warwick Racecourse           | Warwickshire     | Racecourse  | 140   | 150   | 150 | 50  | 110   | 110 | 348   |
| 15. Villa Park                   | Birmingham       | Stadium     | 700   | 700   | 110 | 30  | 604   | 460 | 929   |
| 16. Yarnfield Park               | Staffordshire    | Residential | 250   | 450   | 80  | 40  | 280   | 224 | 397   |