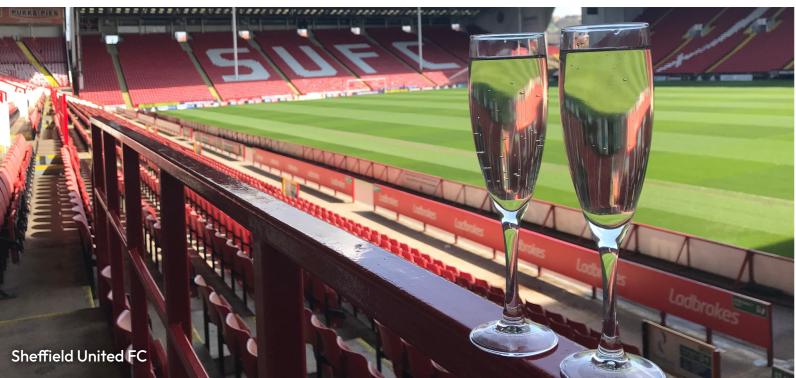

#### North

| 01. Aintree Racecourse              | Liverpool        | Racecourse | 600   | 600   | 180 | 60  | 500   | 360 | 3,700 |
|-------------------------------------|------------------|------------|-------|-------|-----|-----|-------|-----|-------|
| 02. Burnley Football Club           | Burnley          | Stadium    | -     | 250   | -   | 30  | 250   | 128 | 550   |
| 03. Carlisle Racecourse             | Carlisle         | Racecourse | 600   | 470   | 120 | 50  | 220   | 180 | 384   |
| 04. Haydock Park Racecourse         | Merseyside       | Racecourse | 500   | 500   | 100 | 60  | 500   | 350 | 658   |
| 05. Imperial War Museum North       | North Manchester | Museum     | 500   | 220   | 100 | 34  | 300   | 80  | 120   |
| 06. Market Rasen Racecourse         | Lincolnshire     | Racecourse | 300   | 250   | 200 | 80  | 250   | 200 | 567   |
| 07. Northumbria University          | Northumbria      | Academic   | 250   | 3,000 | 80  | 68  | 130   | 130 | 2,220 |
| 08. Royal Armouries & New Dock Hall | Leeds            | Museum     | 1,500 | 1,000 | -   | 40  | 1,100 | 750 | 1,539 |
| 09. Sheffield United Football Club  | Sheffield        | Stadium    | 450   | 450   | 130 | 120 | 360   | 300 | 480   |