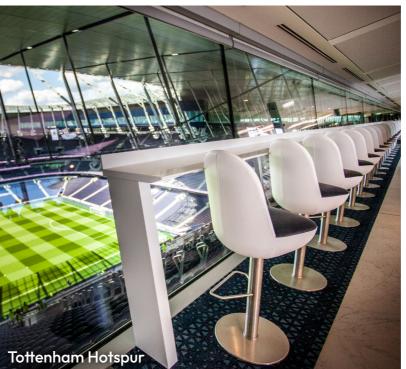

4

|                                  | HOR             | *HPE          | ation     | , Ke    | ,(      | ا مرد | 1001.            | .cl   | ž z       |
|----------------------------------|-----------------|---------------|-----------|---------|---------|-------|------------------|-------|-----------|
| London                           | Location        | Venue type    | Reception | Theatre | Classic | Bodic | Dinner<br>Dinner | Capar | et Exhibi |
| 01. Brentford FC                 | Hounslow        | Stadium       | 900       | 450     | 180     | 82    | 180              | 250   | -         |
| 02. CentrEd at ExCeL             | Docklands       | Conference    | 400       | 400     | 145     | 70    | 230              | 184   | 362       |
| 03. Chelsea FC                   | Fulham          | Stadium       | 1,000     | 800     | -       | 50    | 600              | 550   | -         |
| 04. Churchill War Rooms          | Westminster     | Cultural      | 350       | 120     | 54      | 50    | 120              | 70    | 131       |
| 05. City Social                  | City of London  | Cultural      | 300       | -       | -       | -     | 100              | -     | -         |
| 06. ExCeL London                 | Docklands       | Exhibition    | 20,000    | 20,000  | 594     | 60    | 2,700            | 640   | 2,000     |
| 07. Harlequins, Twickenham Stoop | Twickenham      | Stadium       | 1,000     | 300     | 160     | 26    | 500              | 160   | 1,114     |
| 08. HMS Belfast                  | London Bridge   | Cultural      | 350       | 110     | -       | 28    | 144              | 70    | 151       |
| 09. Imperial War Museum London   | London Waterloo | Museum        | 400       | 150     | -       | 30    | 220              | 42    | 151       |
| 10. Indigo at The O2             | Greenwich       | Entertainment | 1,500     | 1,617   | -       | -     | 540              | 360   | 600       |
| 11. Kia Oval                     | Oval            | Stadium       | 900       | 700     | 300     | 100   | 500              | 450   | 1,549     |
| 12. National Theatre             | Waterloo        | Entertainment | 200       | 120     | -       | 20    | 100              | 80    | -         |
| 13. O2 Arena                     | Greenwich       | Arena         | 3,000     | 16,000  | -       | -     | 2,000            | 1,000 | 1,800     |
| 14. OVO Arena Wembley            | Wembley         | Arena         | 6,000     | 12,500  | 300     | -     | 1,400            | 1,000 | 2,655     |
| 15. QEII Centre                  | Westminster     | Conference    | 1,200     | 1,300   | 600     | 100   | 930              | 497   | 2,821     |
| 16. Sandown Park Racecourse      | Surrey          | Racecourse    | 1,500     | 800     | 500     | 100   | 1,000            | 504   | 2,740     |
| 17. Tottenham Hotspur            | Tottenham       | Stadium       | 3,500     | 800     | 400     | 100   | 500              | 400   | 3,000     |
| 18. Twickenham Stadium           | Twickenham      | Stadium       | 3,000     | 1,076   | 407     | 60    | 1,020            | 512   | 1,063     |
| 19. Watford Football Club        | Watford         | Stadium       | 250       | 150     | 70      | 30    | 200              | 120   | -         |