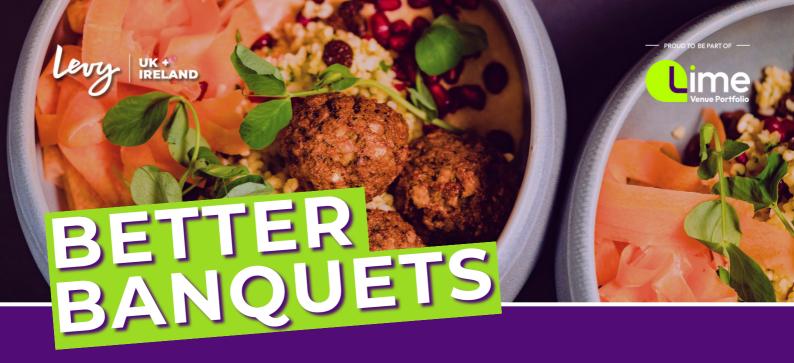

We're championing better banquets in every aspect from venue experience to sustainable menu choices!

This includes iconic venues to WOW your guests, carbon labelled menus, plant forward dishes and low & no alcohol options to get the party started.

In addition, when you confirm your next dining event with us between 8th January - 28th June, you can choose a complimentary perk to enhance your event!

Better Banquets are delivered by our experienced catering teams at the following stadiums: