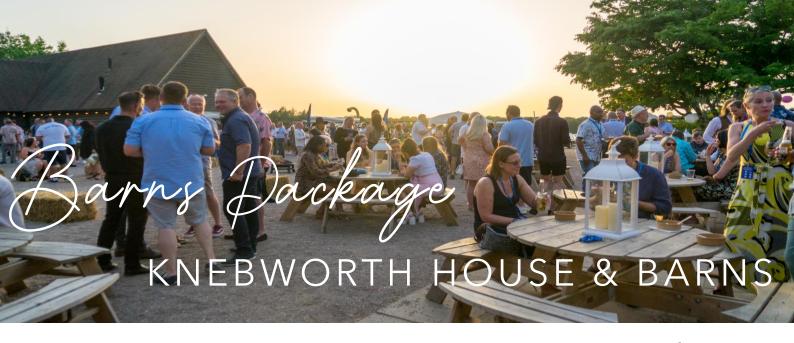

Arrive in style through the stunning Deer Park, with sweeping views of the iconic Knebworth House.

Choose between the classic Manor & Lodge Barn with Courtyard or the modern Cobbold Barn & Private Garden.

Venue hire includes stylish furniture, PA system, festoon lighting, poseur tables, and picnic benches & hay bales to create the perfect summer vibe.

Welcome guests with a glass of Pimms, Prosecco, or bottled beer, followed by a delicious BBQ and Jude's ice cream served from a vintage trike.