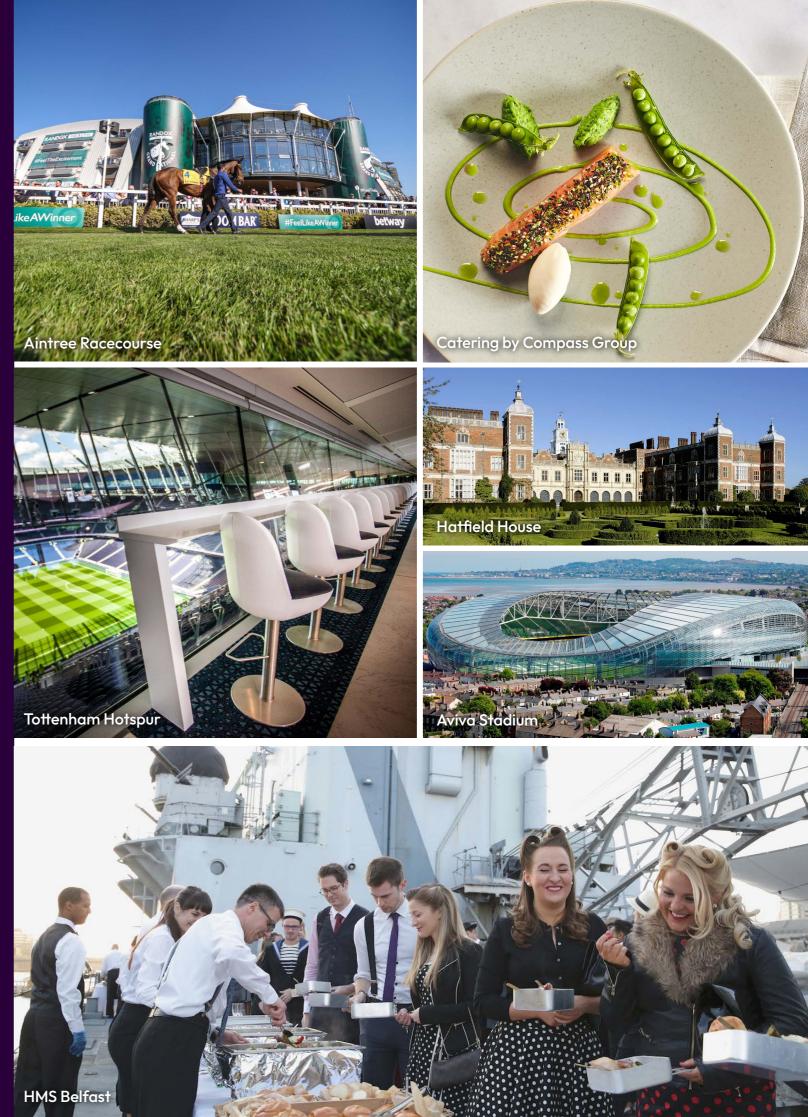

## What we offer you

Over 80 nationwide venues to choose from including; zoos, museums, castles and stately homes, leading sporting stadiums, racecourses, academic venues, premium exhibition and conference centres and purpose-built training and residential venues.

### London

|                                  |                             |               |           |         |        |          | æ         |       |            |
|----------------------------------|-----------------------------|---------------|-----------|---------|--------|----------|-----------|-------|------------|
|                                  | Location                    | Venuetype     | Reception | Theatre | Clossf | yorn nro | root. mer | cobor | et Exhibit |
| London                           | $\mathcal{A}_{\mathcal{C}}$ | Ver           | 4er       | The     | 001    | \$°°     | Oitr      | COL   | £41.       |
| 01. Brentford FC                 | Hounslow                    | Stadium       | 900       | 450     | 180    | 82       | 180       | 250   | -          |
| 02. CentrEd at ExCeL             | Docklands                   | Conference    | 400       | 400     | 145    | 70       | 230       | 184   | 362        |
| 03. Chelsea FC                   | Fulham                      | Stadium       | 1,000     | 800     | -      | 50       | 600       | 550   | -          |
| 04. Churchill War Rooms          | Westminster                 | Cultural      | 350       | 120     | 54     | 50       | 120       | 70    | 131        |
| 05. City Social                  | City of London              | Cultural      | 300       | -       | -      | -        | 100       | -     | -          |
| 06. ExCeL London                 | Docklands                   | Exhibition    | 20,000    | 20,000  | 594    | 60       | 2,700     | 640   | 2,000      |
| 07. Harlequins, Twickenham Stoop | Twickenham                  | Stadium       | 1,000     | 300     | 160    | 26       | 500       | 160   | 1,114      |
| 08. HMS Belfast                  | London Bridge               | Cultural      | 350       | 110     | -      | 28       | 144       | 70    | 151        |
| 09. Imperial War Museum London   | London Waterloo             | Museum        | 400       | 150     | -      | 30       | 220       | 42    | 151        |
| 10. Indigo at The O2             | Greenwich                   | Entertainment | 1,500     | 1,617   | -      | -        | 540       | 360   | 600        |
| 11. Kia Oval                     | Oval                        | Stadium       | 900       | 700     | 300    | 100      | 500       | 450   | 1,549      |
| 12. National Theatre             | Waterloo                    | Entertainment | 200       | 120     | -      | 20       | 100       | 80    | -          |
| 13. O2 Arena                     | Greenwich                   | Arena         | 3,000     | 16,000  | -      | -        | 2,000     | 1,000 | 1,800      |
| 14. OVO Arena Wembley            | Wembley                     | Arena         | 6,000     | 12,500  | 300    | -        | 1,400     | 1,000 | 2,655      |
| 15. Pennethorne's                | Strand                      | Cultural      | 100       | 30      | -      | 20       | 24        | -     | -          |
| 16. QEII Centre                  | Westminster                 | Conference    | 1,200     | 1,300   | 600    | 100      | 930       | 497   | 2,821      |
| 17. Sandown Park Racecourse      | Surrey                      | Racecourse    | 1,500     | 800     | 500    | 100      | 1,000     | 504   | 2,740      |
| 18. Somerset House               | Strand                      | Cultural      | 1,500     | 320     | 40     | 40       | 450       | 56    | -          |
| 19. Tottenham Hotspur            | Tottenham                   | Stadium       | 3,500     | 800     | 400    | 100      | 500       | 400   | 3,000      |
| 20. Twickenham Stadium           | Twickenham                  | Stadium       | 3,000     | 1,076   | 407    | 60       | 1,020     | 512   | 1,063      |
| 21. Watford Football Club        | Watford                     | Stadium       | 250       | 150     | 70     | 30       | 200       | 120   | -          |

#### North

| 01. Aintree Racecourse              | Liverpool        | Racecourse | 600   | 600   | 180 | 60  | 500   | 360 | 3,700 |
|-------------------------------------|------------------|------------|-------|-------|-----|-----|-------|-----|-------|
| 02. Burnley Football Club           | Burnley          | Stadium    | -     | 250   | -   | 30  | 250   | 128 | 550   |
| 03. Carlisle Racecourse             | Carlisle         | Racecourse | 600   | 470   | 120 | 50  | 220   | 180 | 384   |
| 04. Haydock Park Racecourse         | Merseyside       | Racecourse | 500   | 500   | 100 | 60  | 500   | 350 | 658   |
| 05. Imperial War Museum North       | North Manchester | Museum     | 500   | 220   | 100 | 34  | 300   | 80  | 120   |
| 06. Market Rasen Racecourse         | Lincolnshire     | Racecourse | 300   | 250   | 200 | 80  | 250   | 200 | 567   |
| 07. Northumbria University          | Northumbria      | Academic   | 250   | 3,000 | 80  | 68  | 130   | 130 | 2,220 |
| 08. Royal Armouries & New Dock Hall | Leeds            | Museum     | 1,500 | 1,000 | -   | 40  | 1,100 | 750 | 1,539 |
| 09. Sheffield United Football Club  | Sheffield        | Stadium    | 450   | 450   | 130 | 120 | 360   | 300 | 480   |

| South                                    | Locotion      | Venue Hype      | Reception | Theotre | Clossf | Boordi | Dinner | cobore | f Exhibiti |
|------------------------------------------|---------------|-----------------|-----------|---------|--------|--------|--------|--------|------------|
| 01. Beaulieu                             | Hampshire     | Cultural/Museum | 1,000     | 500     | -      | 50     | 400    | 100    | 155        |
| 02. Epsom Downs Racecourse               | Epsom         | Racecourse      | 1,000     | 800     | 500    | 70     | 700    | 368    | 1,117      |
| 03. Hatfield House                       | Hertfordshire | Cultural        | 300       | 300     | 100    | 40     | 250    | 100    | 289        |
| 04. Hever Castle                         | Kent          | Cultural        | 600       | 180     | 45     | 36     | 600    | 100    | 360        |
| 05. Kempton Park Racecourse              | Middlesex     | Racecourse      | 750       | 500     | 240    | 38     | 650    | 500    | 1,400      |
| 06. Knebworth House                      | Hertfordshire | Cultural        | 250       | 180     | 80     | 60     | 200    | 100    | 196        |
| 07. Leeds Castle                         | Kent          | Cultural        | 200       | 100     | 22     | 30     | 200    | 36     | -          |
| 08. Milton Hill House                    | Oxfordshire   | Residential     | 180       | 170     | 70     | 54     | 144    | 100    | 147        |
| 09. Newbury Racecourse                   | Newbury       | Racecourse      | 1,000     | 1,000   | 130    | 40     | 700    | 600    | 970        |
| 10. Reading Football Club                | Berkshire     | Stadium         | 600       | 500     | 160    | 35     | 380    | 380    | 518        |
| 11. Space with US (University of Sussex) | Brighton      | Academic        | 500       | 500     | 120    | 45     | 230    | 144    | 251        |