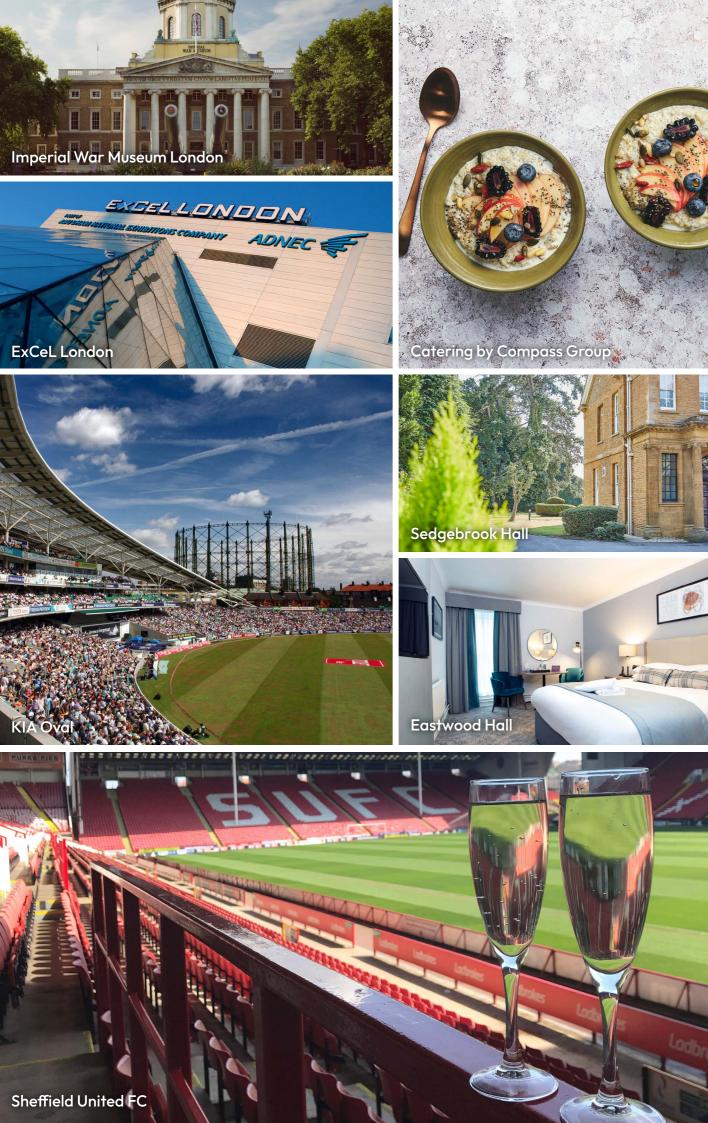

## What we offer you

Over 80 nationwide venues to choose from including; zoos, museums, castles and stately homes, leading sporting stadiums, racecourses, academic venues, premium exhibition and conference centres and purpose-built training and residential venues.

### London

|                                  |                             |               |           |         |        |          | æ         |       |            |
|----------------------------------|-----------------------------|---------------|-----------|---------|--------|----------|-----------|-------|------------|
|                                  | Location                    | Venuetype     | Reception | Theatre | Clossf | yorn nro | root. mer | cobor | et Exhibit |
| London                           | $\mathcal{A}_{\mathcal{C}}$ | Ver           | 4er       | The     | 001    | \$°°     | Oitr      | COL   | £41.       |
| 01. Brentford FC                 | Hounslow                    | Stadium       | 900       | 450     | 180    | 82       | 180       | 250   | -          |
| 02. CentrEd at ExCeL             | Docklands                   | Conference    | 400       | 400     | 145    | 70       | 230       | 184   | 362        |
| 03. Chelsea FC                   | Fulham                      | Stadium       | 1,000     | 800     | -      | 50       | 600       | 550   | -          |
| 04. Churchill War Rooms          | Westminster                 | Cultural      | 350       | 120     | 54     | 50       | 120       | 70    | 131        |
| 05. City Social                  | City of London              | Cultural      | 300       | -       | -      | -        | 100       | -     | -          |
| 06. ExCeL London                 | Docklands                   | Exhibition    | 20,000    | 20,000  | 594    | 60       | 2,700     | 640   | 2,000      |
| 07. Harlequins, Twickenham Stoop | Twickenham                  | Stadium       | 1,000     | 300     | 160    | 26       | 500       | 160   | 1,114      |
| 08. HMS Belfast                  | London Bridge               | Cultural      | 350       | 110     | -      | 28       | 144       | 70    | 151        |
| 09. Imperial War Museum London   | London Waterloo             | Museum        | 400       | 150     | -      | 30       | 220       | 42    | 151        |
| 10. Indigo at The O2             | Greenwich                   | Entertainment | 1,500     | 1,617   | -      | -        | 540       | 360   | 600        |
| 11. Kia Oval                     | Oval                        | Stadium       | 900       | 700     | 300    | 100      | 500       | 450   | 1,549      |
| 12. National Theatre             | Waterloo                    | Entertainment | 200       | 120     | -      | 20       | 100       | 80    | -          |
| 13. O2 Arena                     | Greenwich                   | Arena         | 3,000     | 16,000  | -      | -        | 2,000     | 1,000 | 1,800      |
| 14. OVO Arena Wembley            | Wembley                     | Arena         | 6,000     | 12,500  | 300    | -        | 1,400     | 1,000 | 2,655      |
| 15. Pennethorne's                | Strand                      | Cultural      | 100       | 30      | -      | 20       | 24        | -     | -          |
| 16. QEII Centre                  | Westminster                 | Conference    | 1,200     | 1,300   | 600    | 100      | 930       | 497   | 2,821      |
| 17. Sandown Park Racecourse      | Surrey                      | Racecourse    | 1,500     | 800     | 500    | 100      | 1,000     | 504   | 2,740      |
| 18. Somerset House               | Strand                      | Cultural      | 1,500     | 320     | 40     | 40       | 450       | 56    | -          |
| 19. Tottenham Hotspur            | Tottenham                   | Stadium       | 3,500     | 800     | 400    | 100      | 500       | 400   | 3,000      |
| 20. Twickenham Stadium           | Twickenham                  | Stadium       | 3,000     | 1,076   | 407    | 60       | 1,020     | 512   | 1,063      |
| 21. Watford Football Club        | Watford                     | Stadium       | 250       | 150     | 70     | 30       | 200       | 120   | -          |

#### North

| 01. Aintree Racecourse              | Liverpool        | Racecourse | 600   | 600   | 180 | 60  | 500   | 360 | 3,700 |
|-------------------------------------|------------------|------------|-------|-------|-----|-----|-------|-----|-------|
| 02. Burnley Football Club           | Burnley          | Stadium    | -     | 250   | -   | 30  | 250   | 128 | 550   |
| 03. Carlisle Racecourse             | Carlisle         | Racecourse | 600   | 470   | 120 | 50  | 220   | 180 | 384   |
| 04. Haydock Park Racecourse         | Merseyside       | Racecourse | 500   | 500   | 100 | 60  | 500   | 350 | 658   |
| 05. Imperial War Museum North       | North Manchester | Museum     | 500   | 220   | 100 | 34  | 300   | 80  | 120   |
| 06. Market Rasen Racecourse         | Lincolnshire     | Racecourse | 300   | 250   | 200 | 80  | 250   | 200 | 567   |
| 07. Northumbria University          | Northumbria      | Academic   | 250   | 3,000 | 80  | 68  | 130   | 130 | 2,220 |
| 08. Royal Armouries & New Dock Hall | Leeds            | Museum     | 1,500 | 1,000 | -   | 40  | 1,100 | 750 | 1,539 |
| 09. Sheffield United Football Club  | Sheffield        | Stadium    | 450   | 450   | 130 | 120 | 360   | 300 | 480   |