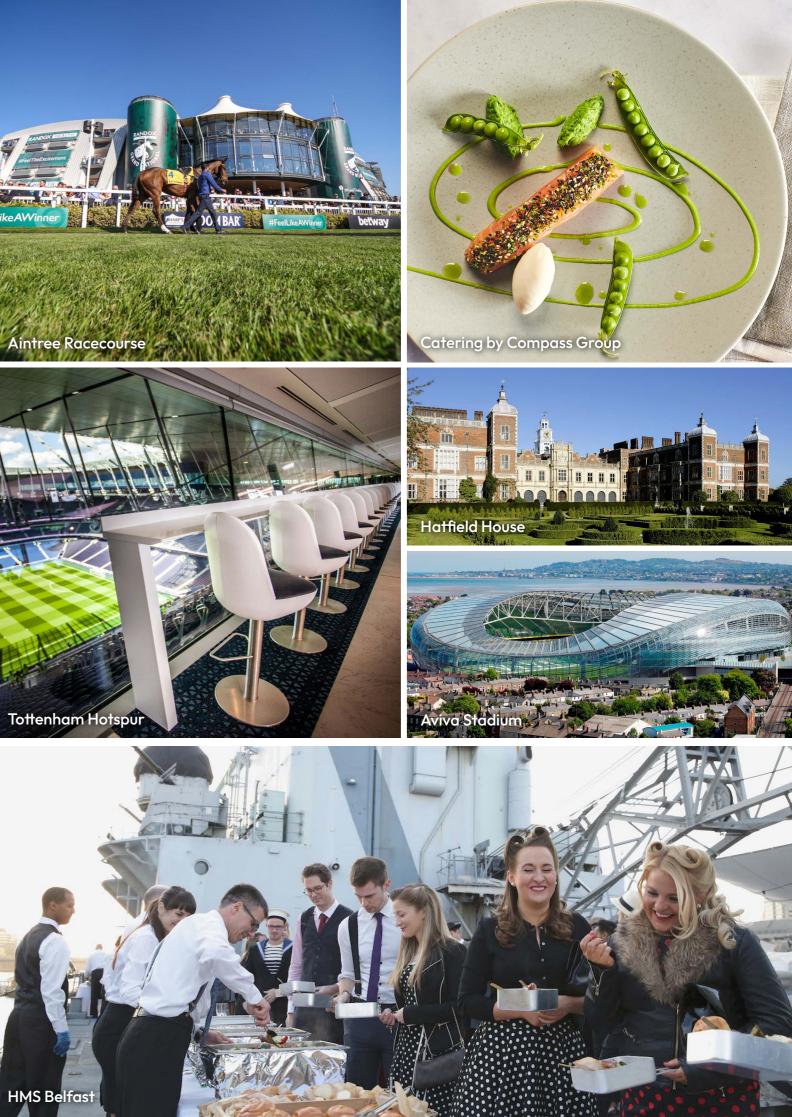

## What we offer you

Over 80 nationwide venues to choose from including; zoos, museums, castles and stately homes, leading sporting stadiums, racecourses, academic venues, premium exhibition and conference centres and purpose-built training and residential venues.

#### North

| 01. Aintree Racecourse              | Liverpool        | Racecourse | 600   | 600   | 180 | 60  | 500   | 360 | 3,700 |
|-------------------------------------|------------------|------------|-------|-------|-----|-----|-------|-----|-------|
| 02. Burnley Football Club           | Burnley          | Stadium    | -     | 250   | -   | 30  | 250   | 128 | 550   |
| 03. Carlisle Racecourse             | Carlisle         | Racecourse | 600   | 470   | 120 | 50  | 220   | 180 | 384   |
| 04. Haydock Park Racecourse         | Merseyside       | Racecourse | 500   | 500   | 100 | 60  | 500   | 350 | 658   |
| 05. Imperial War Museum North       | North Manchester | Museum     | 500   | 220   | 100 | 34  | 300   | 80  | 120   |
| 06. Market Rasen Racecourse         | Lincolnshire     | Racecourse | 300   | 250   | 200 | 80  | 250   | 200 | 567   |
| 07. Northumbria University          | Northumbria      | Academic   | 250   | 3,000 | 80  | 68  | 130   | 130 | 2,220 |
| 08. Royal Armouries & New Dock Hall | Leeds            | Museum     | 1,500 | 1,000 | -   | 40  | 1,100 | 750 | 1,539 |
| 09. Sheffield United Football Club  | Sheffield        | Stadium    | 450   | 450   | 130 | 120 | 360   | 300 | 480   |

| South                                    | Locotion      | Venue Hype      | Reception | Theotre | Clossf | Boordi | Dinner | cobore | f Exhibiti |
|------------------------------------------|---------------|-----------------|-----------|---------|--------|--------|--------|--------|------------|
| 01. Beaulieu                             | Hampshire     | Cultural/Museum | 1,000     | 500     | -      | 50     | 400    | 100    | 155        |
| 02. Epsom Downs Racecourse               | Epsom         | Racecourse      | 1,000     | 800     | 500    | 70     | 700    | 368    | 1,117      |
| 03. Hatfield House                       | Hertfordshire | Cultural        | 300       | 300     | 100    | 40     | 250    | 100    | 289        |
| 04. Hever Castle                         | Kent          | Cultural        | 600       | 180     | 45     | 36     | 600    | 100    | 360        |
| 05. Kempton Park Racecourse              | Middlesex     | Racecourse      | 750       | 500     | 240    | 38     | 650    | 500    | 1,400      |
| 06. Knebworth House                      | Hertfordshire | Cultural        | 250       | 180     | 80     | 60     | 200    | 100    | 196        |
| 07. Leeds Castle                         | Kent          | Cultural        | 200       | 100     | 22     | 30     | 200    | 36     | -          |
| 08. Milton Hill House                    | Oxfordshire   | Residential     | 180       | 170     | 70     | 54     | 144    | 100    | 147        |
| 09. Newbury Racecourse                   | Newbury       | Racecourse      | 1,000     | 1,000   | 130    | 40     | 700    | 600    | 970        |
| 10. Reading Football Club                | Berkshire     | Stadium         | 600       | 500     | 160    | 35     | 380    | 380    | 518        |
| 11. Space with US (University of Sussex) | Brighton      | Academic        | 500       | 500     | 120    | 45     | 230    | 144    | 251        |

#### Wales

| 01. Cardiff City Stadium             | Cardiff     | Stadium    | 750    | 500    | 180   | 70 | 600   | 500   | 1,501  |
|--------------------------------------|-------------|------------|--------|--------|-------|----|-------|-------|--------|
| 02. Swansea City FC                  | South Wales | Stadium    | 1,200  | 400    | 80    | 60 | 600   | 250   | 1,001  |
| Scotland                             |             |            |        |        |       |    |       |       |        |
| 01. Edinburgh Zoo                    | Edinburgh   | Zoo        | 300    | 180    | 30    | 40 | 220   | 100   | -      |
| 02. Glasgow Rangers & Edmiston House | Glasgow     | Stadium    | 700    | 510    | 264   | 60 | 360   | 264   | -      |
| 03. SEC - Scottish Event Campus      | Glasgow     | Exhibition | 12,000 | 10,000 | 3,750 | 60 | 6,000 | 2,196 | 22,355 |
| Ireland                              |             |            |        |        |       |    |       |       |        |
| 01. Aviva Stadium                    | Dublin      | Stadium    | 1,200  | 530    | 100   | 46 | 400   | 320   | 909    |