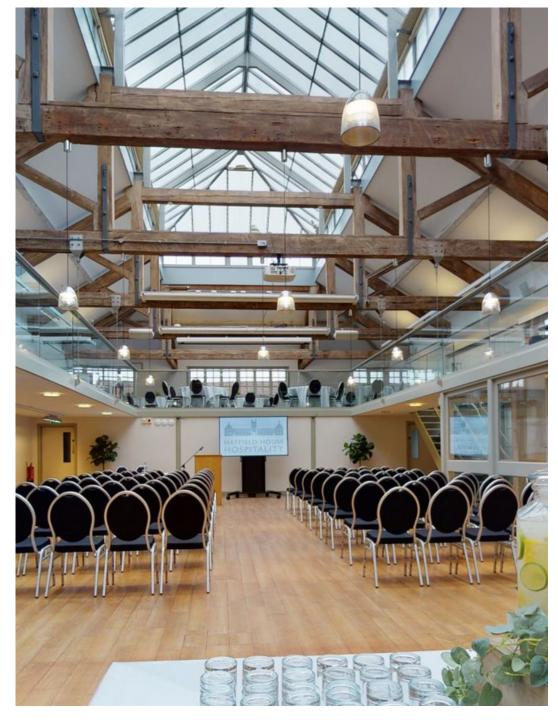

## PACKAGE INCLUDES

- Exclusive hire of the Riding School between 0800 –1800hrs
- Unlimited tea and coffee with a hydration station
- Morning and afternoon treats to fuel the body and mind
- Lunch:

**Option 1** - soup and 2 different sandwiches. Selection of bread (sourdough, pitta, focaccia) with vegetable hummus and olive oil dip

**Option 2** - 3 mains/salads plus a dessert. Selection of bread (sourdough, pitta, focaccia) with vegetable hummus and olive oil dip

- 86" plasma screen, handheld microphone, and flipchart
- Onsite complimentary car parking and Wi-Fi for all delegates
- Conference stationery