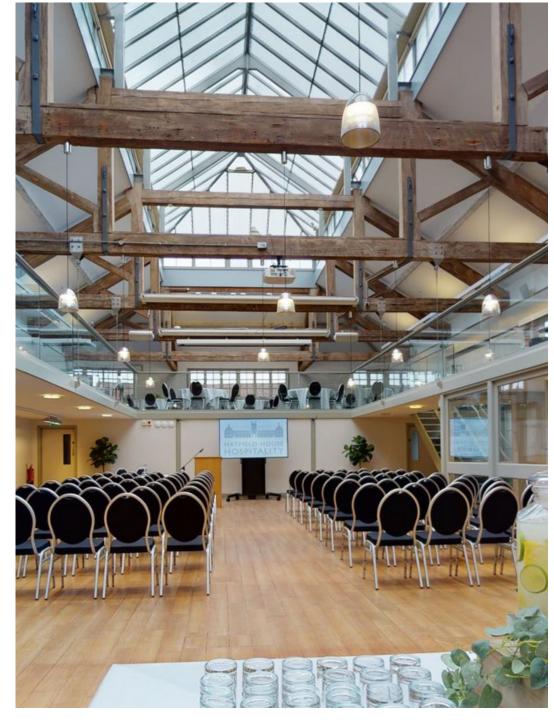

## PACKAGE INCLUDES

- Dedicated account and event management
- Exclusive hire of the Riding School Conference Centre between 1200 –
   1700hrs which also boasts our stunning mezzanine floor flooded in natural daylight
- 86" plasma screen, hand-held microphone and flipchart
- Arrival refreshment break to include freshly brewed tea, coffee, herbal infusions and hydration station. Complimented by a delicious chef's snack menu.
- Buffet Lunch with fruit juice
- Afternoon refreshment break to include freshly brewed tea, coffee, herbal infusions and hydration station. Complimented by a delicious chef's snack menu.
- Onsite complimentary car parking and Wi-Fi for all delegates
- Conference stationery

## PACKAGE INCLUDES

- Dedicated account and event management
- Exclusive hire of the Riding School between 0800 –1800hrs which also boasts our stunning mezzanine floor flooded in natural daylight Cloakroom, registration area and flexible breakout areas available
- 86" plasma screen, handheld microphone, and flipchart
- Arrival, morning, and afternoon refreshment breaks to include freshly brewed tea, coffee, herbal infusions, and hydration station. Each complimented by a delicious
- Chefs snack menu
- Buffet Lunch with fruit juice
- Onsite complimentary car parking and Wi-Fi for all delegates
- Conference stationery