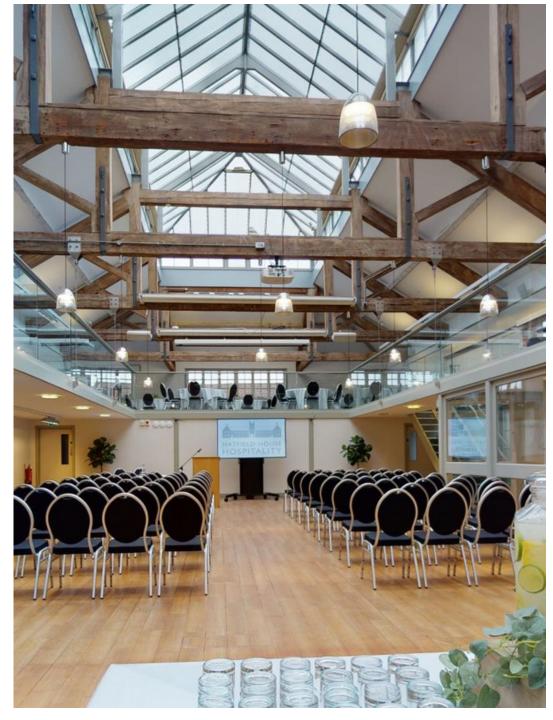

## PACKAGE INCLUDES

- Dedicated account and event management
- Exclusive hire of the Riding School Conference Centre between 1200 –
   1700hrs which also boasts our stunning mezzanine floor flooded in natural daylight
- 86" plasma screen, hand-held microphone and flipchart
- Arrival refreshment break to include freshly brewed tea, coffee, herbal infusions and hydration station. Complimented by a delicious chef's snack menu.
- Buffet Lunch with fruit juice
- Afternoon refreshment break to include freshly brewed tea, coffee, herbal infusions and hydration station. Complimented by a delicious chef's snack menu.
- Onsite complimentary car parking and Wi-Fi for all delegates
- Conference stationery

## PACKAGE INCLUDES

- Dedicated account and event management
- Exclusive hire of the Riding School between 0800 –1800hrs which also boasts our stunning mezzanine floor flooded in natural daylight Cloakroom, registration area and flexible breakout areas available
- 86" plasma screen, handheld microphone, and flipchart
- Arrival, morning, and afternoon refreshment breaks to include freshly brewed tea, coffee, herbal infusions, and hydration station. Each complimented by a delicious
- Chefs snack menu
- Buffet Lunch with fruit juice
- Onsite complimentary car parking and Wi-Fi for all delegates
- Conference stationery